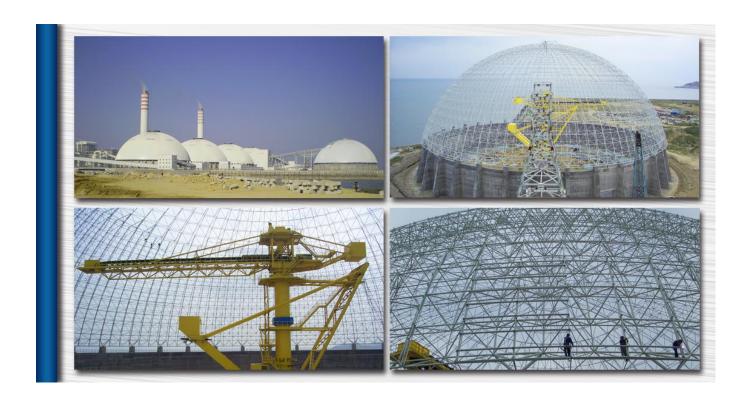

## **Dome Coal Storage System of Houshi Power Plant (7 sets)**

Structure Type: Light steel

Application: Coal storage Shed

Storage Capacity: 170,000T

Span: 120m

Height: 67.79m

Foundation height: 17.7m

Wind load: 60m/s

Seismic load: 8 Dgree

Seismic acceleration: 0.20g

Certificates: ISO, CE, SGS

Steel Material: Q345B

Surface Treatment: Hot-dip galvanization (or zinc spray)

Roof panel: Color steel sheet (PVDF finish)

Natural lighting roof : FRP