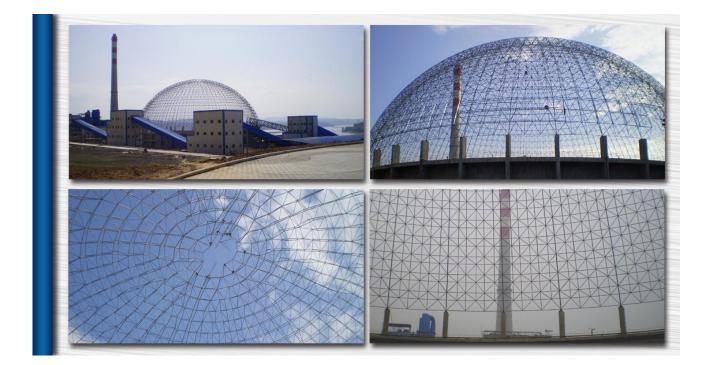

## HuiLai Power Plant Dome Dry Coal Storage Shed

| Structure Type: Light steel                                                          |
|--------------------------------------------------------------------------------------|
| Application: Power Plant Coal Storage                                                |
| Design Standard: GB                                                                  |
| Span: 120m                                                                           |
| Height : 68.75m                                                                      |
| Foundation height : 16.5m                                                            |
| Wind load : 60m/s                                                                    |
| Seismic load : 8 Dgree                                                               |
| Seismic acceleration : 0.20g                                                         |
| Certificates: ISO, CE, SGS                                                           |
| Steel Material: Q235B/Q345B,45#,40Cr                                                 |
| Surface Treatment: Hot-dip galvanization (or zinc spray)                             |
| Roof panel: Color steel sheet (PVDF finish)                                          |
| Natural lighting roof : FRP                                                          |
| Shipping: 60 working days after designing drawings are confirmed with signature      |
| Installation: Supply supervision                                                     |
| Packaging Details: Use packing rack for large steel components, small components are |
| putted into wooden case.                                                             |
| Design life: 50 years                                                                |