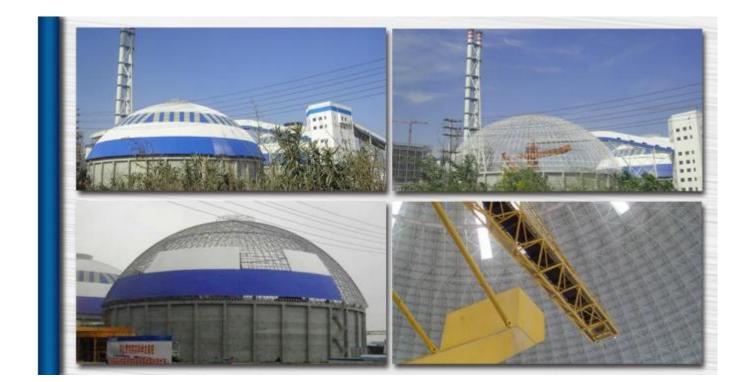

## Jinling PowerPlant Domes Coal Storage Shed Project

| Structure Type: Light Steel                                                                                   |
|---------------------------------------------------------------------------------------------------------------|
| Application: Coal Storage Shed                                                                                |
| Designed Capacity: 130000T                                                                                    |
| Span: 112.2m                                                                                                  |
| Height: 68.28m                                                                                                |
| Foundation Height: 17.5m                                                                                      |
| Wind Load: 0.45KN/m2                                                                                          |
| Snow Load: 0.65KN/m2                                                                                          |
| Seismic Acceleration : 0.10g                                                                                  |
| Certificates: ISO, CE, SGS                                                                                    |
| Steel Material: Q235B/Q345B,45#,40Cr                                                                          |
| Surface Treatment: Hot-dip galvanization (or zinc spray)                                                      |
| Roof Panel: Color steel sheet (SMP finish)                                                                    |
| Natural Lighting roof: FRP                                                                                    |
| Shipping: 60 working days after designing drawings are confirmed with signature                               |
| Installation: Supply supervision                                                                              |
| Packaging Details: Use packing rack for large steel components, small components are putted into wooden case. |
| Design Life: 50 years                                                                                         |