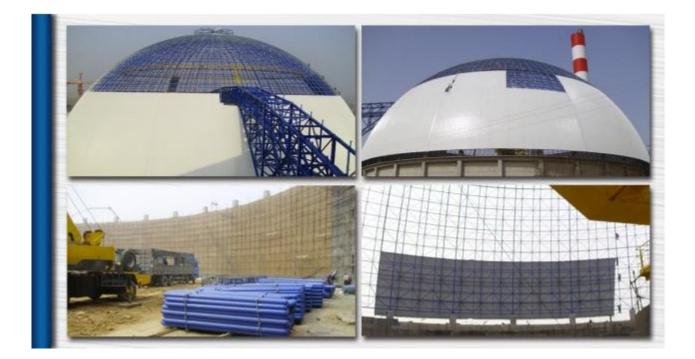

## NanJing DaTang Power Plant Dome Bulk Coal Storage Shed

| Structure Type: Light Steel Space Frame                                              |
|--------------------------------------------------------------------------------------|
| Application: Coal Storage Shed                                                       |
| Design Standard: GB                                                                  |
| Span: 122.2m                                                                         |
| Height: 70.04m                                                                       |
| Foundation Height: 16.5m                                                             |
| Wind Load: 0.45KN/m2                                                                 |
| Snow Load: 0.65KN/m2                                                                 |
| Seismic Aacceleration: 0.142g                                                        |
| Certificates: ISO, CE, SGS                                                           |
| Steel Material: Q235B/Q345B,45#,40Cr                                                 |
| Surface Treatment: Hot-dip galvanization (or zinc spray)                             |
| Roof panel: Color steel sheet (SMP finish)                                           |
| Shipping: 60 working days after designing drawings are confirmed with signature      |
| Installation: Supply supervision                                                     |
| Packaging Details: Use packing rack for large steel components, small components are |
| putted into wooden case.                                                             |
| Design life: 50 years                                                                |