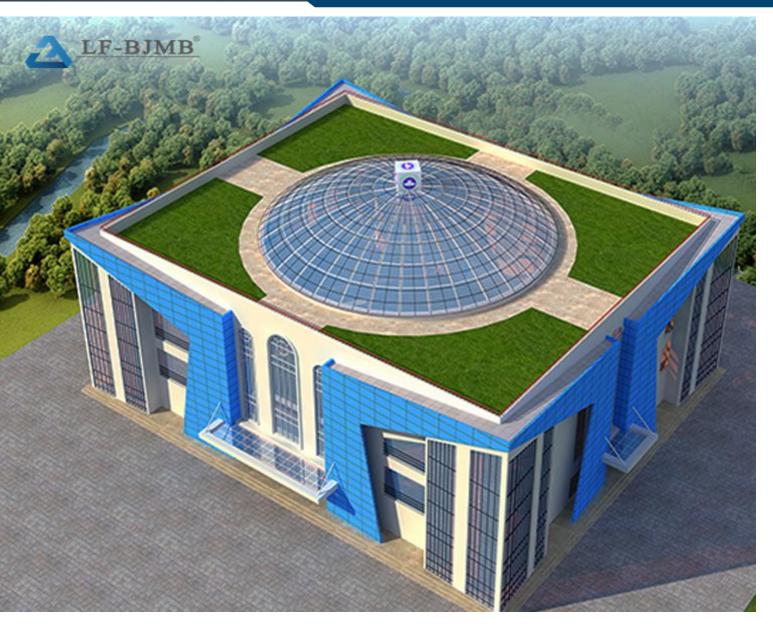

## Nigeria Prefab Steel Structure Church Glass Dome

Roof

Structure Type: Light Steel

Application: Church Roof Skylight

Design Standard: ASTM

Diameter: 25.00m

Height: 4.45m

Wind Zone: 78km/h

Seismic Zone: 4(Z=0.4)

Certificates: SONCAP, CCVO, SGS

Steel Material: Q235B

Surface Treatment: Three coats of paint (Total thick of dry film≥125

micron)

Roof Cover: 6+12A+6+6 hollow laminated tempered glass