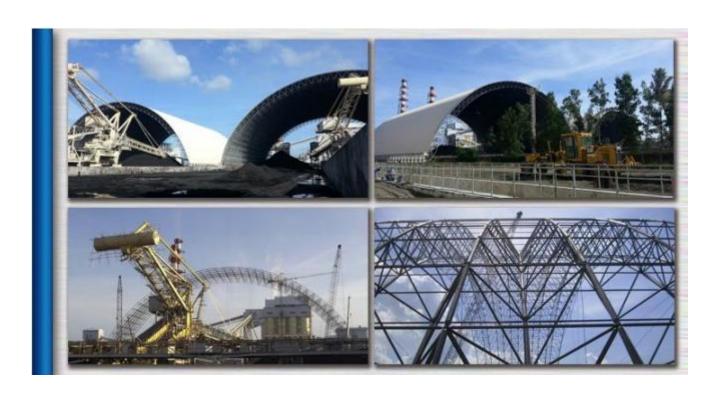

## PHILIPPINE CALACA Power Plant Coal Storage Shed

Structure Type: Light Steel

Application: Large Span Space Frame Coal Storage

Design Standard: GB

Size: 115m &118m (2 sets)

Height: 48.675m

foundation height: 3.0m

Wind Zone: 260kph

Seismic Zone: 4(Z=0.4)

Certificates: ISO, CE, SGS

Steel Material: Q345B

Surface Treatment: Hot dip galvanizing and paint.

Roof panel: Color steel sheet

Shipping: 60 working days after designing drawings are confirmed with

signature.

Installation: Supply supervision

Packaging Details: Use packing rack for large steel components, small

components are putted into wooden case.

Design life: 50 years

E-mail: marketing01@cnxzlf.com