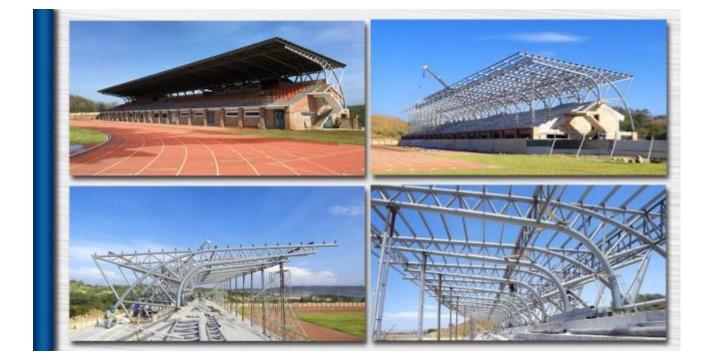

## Philippine Oval Steel Truss Stadium Bleachers Canopy

| Structure Type: Light steel truss                                               |
|---------------------------------------------------------------------------------|
| Application: Stadium Bleachers Canopy                                           |
| Design Standard: NSCP standard                                                  |
| Area: 2042 m <sup>2</sup>                                                       |
| Width: 19.633m                                                                  |
| Length: 104m                                                                    |
| Wind Zone: 225kph                                                               |
| Seismic Zone: 4(Z=0.4)                                                          |
| Certificates: ISO, CE, SGS                                                      |
| Steel Material: Q345B                                                           |
| Surface Treatment: Hot dip galvanizing and paint                                |
| Roof panel: Color steel sheet                                                   |
| Shipping: 45 working days after designing drawings are confirmed with signature |
| Installation: Supply supervision                                                |
| Packaging Details: Use packing rack for large steel components, small           |
| components are putted into wooden case.                                         |
| Design life: 50 years                                                           |