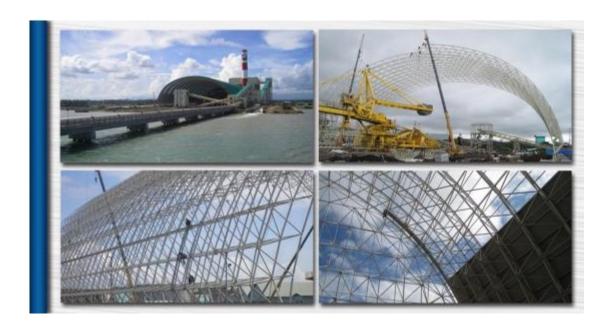

## Philippine PANAY Power Plant Coal Storage System

Structure Type: Light steel

Application: Power Plant Coal Storage

Design Standard: GB

Span: 88m

Height: 32.57m

foundation height: 2.35mm

Wind Zone: 200kph

Seismic Zone: 4(Z=0.4)

Certificates: ISO, CE, SGS

Steel Material: Q345B

Roof panel: Color steel sheet

Shipping: 60 working days after designing drawings are confirmed with

signature.

Installation: Supply supervision

Packaging Details: Use packing rack for large steel components, small

components are putted into wooden case.

Design life: 50 years

E-mail: marketing01@cnxzlf.com