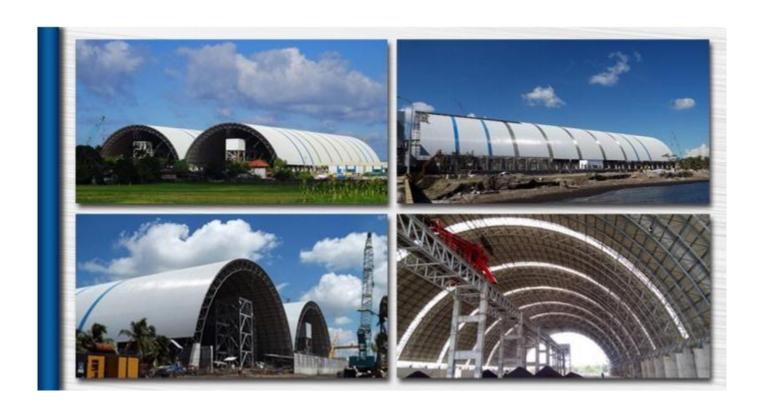

## Philippine Putting Bato Power Plant Coal Storage Space Frame Project

Structure Type: Light Steel

Application: Space Frame Coal storage

Design Standard: GB

Span: 61m

Height: 25.957m

Foundation Height: 4.5m

Wind Zone: 250kph

Seismic Zone: 4(Z=0.4)

Certificates: ISO, CE, SGS

Steel Material: Q235B/Q345B, 45#, 40Cr

Surface Treatment: Anti-rust treatment with epoxy zinc rich primer and PU

finish. Roof color steel sheet.

Shipping: Shipped in 60days after the payment

Installation: Supervision installation

Warranty: 1 years

Packaging Details: Special package for space frame structure materials