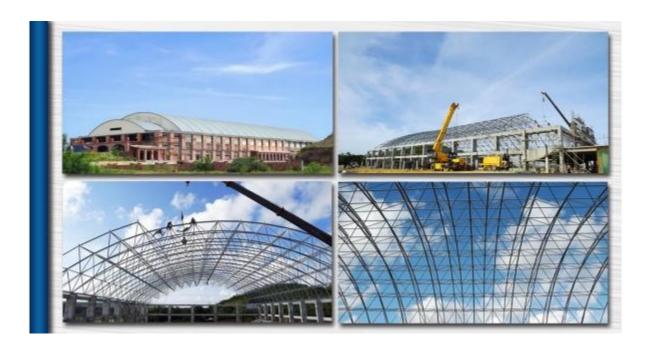

## **Philippine Space Frame Swimming Pool Roof**

Structure Type: Light steel

Application: Swimming pool roof

Design Standard: NSCP standard

Length: 78m

Width: 41.92m

Wind Zone: 225kph

Seismic Zone: 4(Z=0.4)

Certificates: ISO, CE, SGS

Steel Material: Q345B

Surface Treatment: Hot dip galvanizing and paint

Roof panel: FRP day-lighting sheet

Shipping: 60 working days after designing drawings are confirmed with signature

Installation: Supply supervision

Packaging Details: Use packing rack for large steel components, small

components are putted into wooden case.

Design life: 50 years