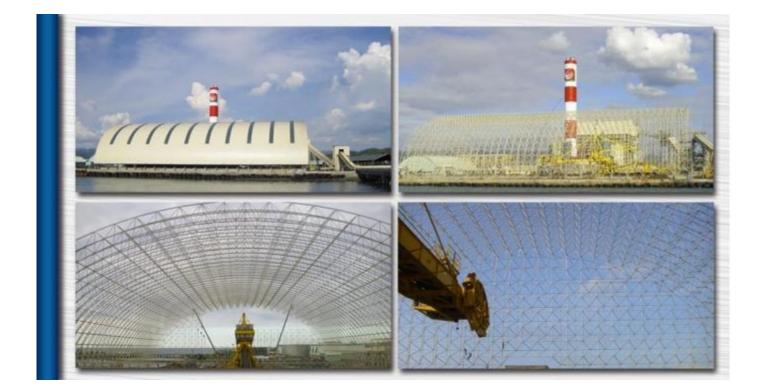

## **Philippine Toledo Barrel Space Frame Coal Storage**

| Structure Type: Light Steel Space Frame                      |
|--------------------------------------------------------------|
| Application: Space Frame Coal storage                        |
| Design Standard: GB                                          |
| Span: 88m                                                    |
| Height: 32.57m                                               |
| Designed Capacity: 50000T                                    |
| Wind Zone: 200kph                                            |
| Seismic Zone: 4(Z=0.4)                                       |
| Certificates: ISO, CE, SGS                                   |
| Steel Material: Q345B                                        |
| Surface Treatment: Hot dip galvanizing and paint.            |
| Roof :color steel sheet(SMP finish )                         |
| Natural lighting roof : FRP sheet                            |
| Shipping: 45 days against receipt of down payment            |
| Installation: Supervision by LF engineers                    |
| Packaging Details: Special export packing for BJMB materials |
| Design life: 50 years                                        |