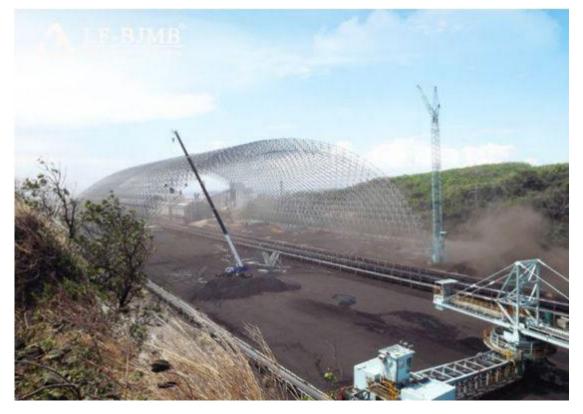

## Philippines Semirara Large Span Space Frame Coal Shed

| Structure Type: Light Steel                                                           |
|---------------------------------------------------------------------------------------|
| Application: Space Frame Coal Storage Shed                                            |
| Design Standard: ASTM                                                                 |
| Span: 124m                                                                            |
| Height: 39.977m                                                                       |
| Wind Zone: 225kph                                                                     |
| Seismic Zone: 4(Z=0.4)                                                                |
| Certificates:ISO,CE,SGS                                                               |
| Steel Material: Q345B                                                                 |
| Surface Treatment: Hot dip galvanizing and paint.                                     |
| Roof panel: Color steel sheet                                                         |
| Shipping: 30 working days after designing drawings are confirmed with signature       |
| Installation: Supply supervision                                                      |
| Packaging Details : Use packing rack for large steel components, small components are |
| putted into wooden case.                                                              |
|                                                                                       |