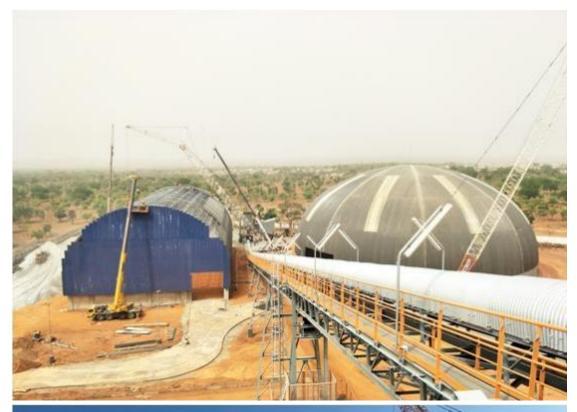

## TKIS-Burkina Faso Barrel Clinker Storage Shed Dome Additive Storage Shed

Structure Type: Light Steel

Application: Clinker storage Additive storage

Design Standard: GB

Clinker Storage Shed Dia: 64.7m

Additive Storage Shed Span: 60.5m

Additive Storage Shed Height: 32.5m

Certificates: ISO, CE, SGS

Steel Material: Q345B

Surface Treatment: Anti-rust treatment by epoxy zinc rich primer and PU

finish

Roof Panel: Color steel sheet (SMP finish)