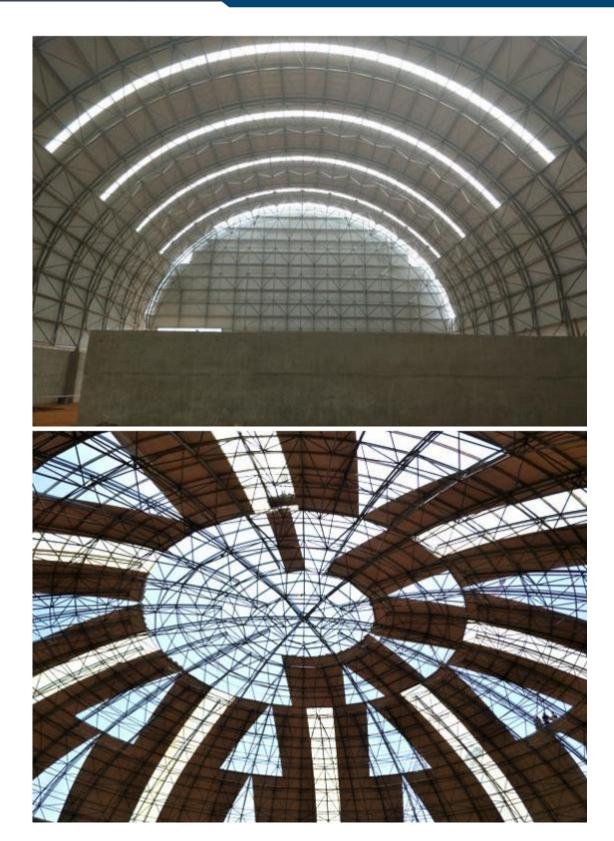

## TKIS-Burkina Faso Barrel Clinker Storage Shed Dome Additive Storage Shed

Structure Type: Light Steel

Application: Clinker storage Additive storage

Design Standard: GB

Clinker Storage Shed Dia: 64.7m

Additive Storage Shed Span: 60.5m

Natural Lighting Roof: FRP

Shipping: 45 working days after designing drawings are confirmed with

signature

Installation: Supply supervision

Packaging Details: Use packing rack for large steel components, small