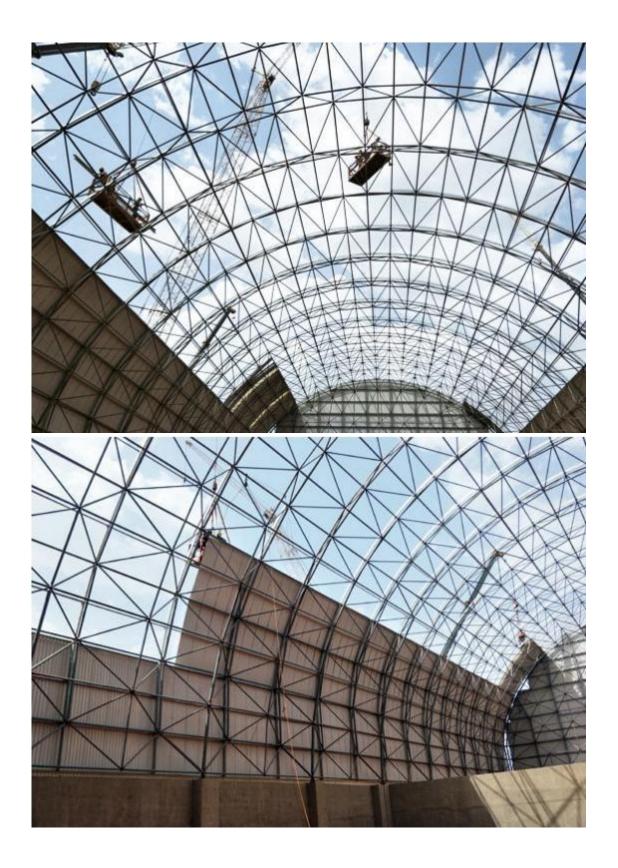

## TKIS-Burkina Faso Barrel Clinker Storage Shed Dome Additive Storage Shed

Structure Type: Light Steel

Application: Clinker storage Additive storage

Design Standard: GB

Clinker Storage Shed Dia: 64.7m

Additive Storage Shed Span: 60.5m

Natural Lighting Roof: FRP

Shipping: 45 working days after designing drawings are confirmed with

signature

Installation: Supply supervision

Packaging Details: Use packing rack for large steel components, small