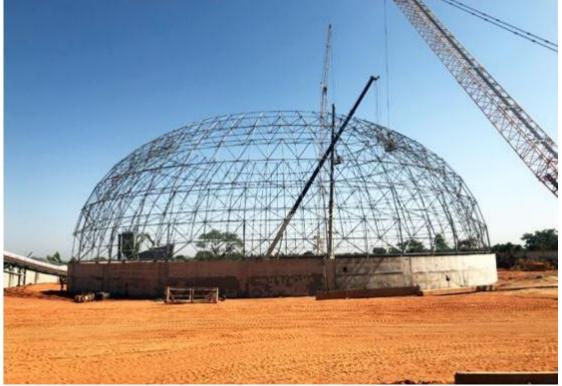

## TKIS-Burkina Faso Barrel Clinker Storage Shed Dome Additive Storage Shed

Structure Type: Light Steel

Application: Clinker storage Additive storage

Design Standard: GB

Clinker Storage Shed Dia: 64.7m

Additive Storage Shed Span: 60.5m

Additive Storage Shed Height: 32.5m

Certificates: ISO, CE, SGS

Steel Material: Q345B

Surface Treatment: Anti-rust treatment by epoxy zinc rich primer and PU

finish

Roof Panel: Color steel sheet (SMP finish)