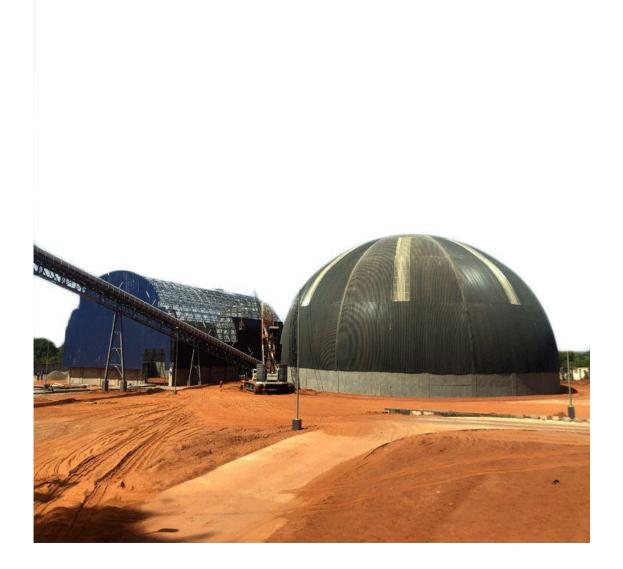

## Dome Additive Storage Shed In TKIS-Burkina Faso

Structure Type: Light Steel Structures

Application: Clinker storage, Additive storage

Design Standard: GB

LF-B

Clinker Storage Shed Dia: 64.7m

Additive Storage Shed Span: 60.5m

Additive Storage Shed Height: 32.5m

Certificates: ISO, CE, SGS

Steel Material: Q345B

Surface Treatment: Anti-rust treatment by epoxy zinc rich primer and PU

finish

Roof Panel: Color steel sheet (SMP finish)