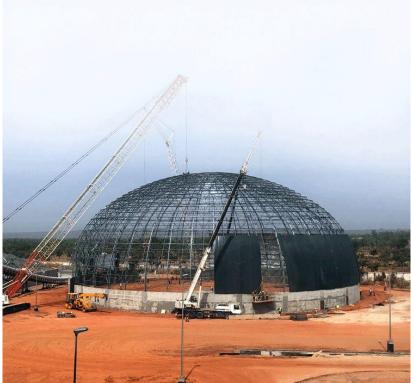

## Dome Additive Storage Shed In TKIS-Burkina Faso

Structure Type: Light Steel Structures

Application: Clinker storage, Additive storage

Design Standard: GB

LF-B

Clinker Storage Shed Dia: 64.7m

Additive Storage Shed Span: 60.5m

Additive Storage Shed Height: 32.5m

Certificates: ISO, CE, SGS

Steel Material: Q345B

Surface Treatment: Anti-rust treatment by epoxy zinc rich primer and PU

finish

Roof Panel: Color steel sheet (SMP finish)