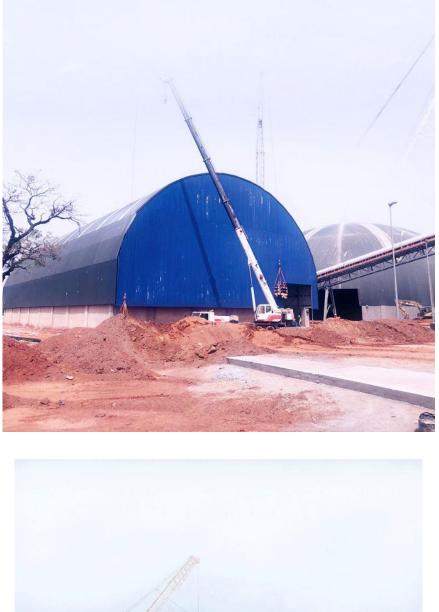

## Steel Structure Barrel Clinker Storage Shed 、

## Dome Additive Storage Shed In TKIS-Burkina Faso

Structure Type: Light Steel Structures

Application: Clinker storage, Additive storage

Design Standard: GB

LF-B

Clinker Storage Shed Dia: 64.7m

Additive Storage Shed Span: 60.5m

Additive Storage Shed Height: 32.5m

Certificates: ISO, CE, SGS

Steel Material: Q345B

Surface Treatment: Anti-rust treatment by epoxy zinc rich primer and PU

finish

Roof Panel: Color steel sheet (SMP finish)