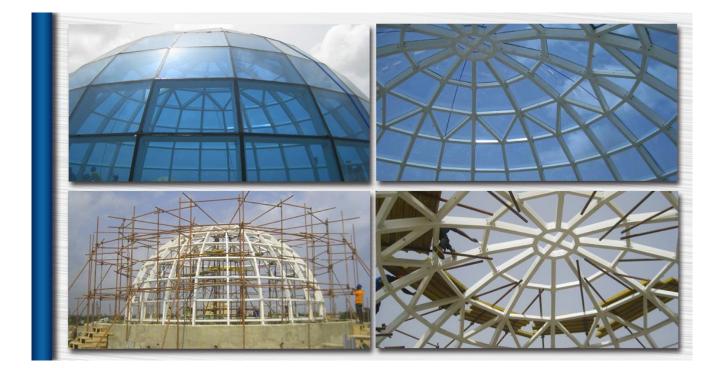

## The Glass Dome Roof of Togo's Presidential Palace

| Structure Type: Light Steel                                           |
|-----------------------------------------------------------------------|
| Application: Glass Dome Roof                                          |
| Design Standard: AISC                                                 |
| Span: 10.78m                                                          |
| Height: 10.78m                                                        |
| Wind Zone: 35m/s                                                      |
| Seismic Zone: 4(Z=0.4)                                                |
| Certificates: ISO, CE, SGS                                            |
| Steel Material: A36/ ASTM                                             |
| Surface Treatment: Epoxy Zinc-rich primer and PU finish paint         |
| Roof: 5+5+12A+5+5 hollow laminated tempered glassd                    |
| Dimension: Ф10.4*5                                                    |
| Shipping: 45 working days after designing drawings are confirmed with |
| signature                                                             |
| Installation: Supervision by LF engineers                             |
| Packaging Details: Special export packing for BJMB materials          |
| Design life:50 years                                                  |